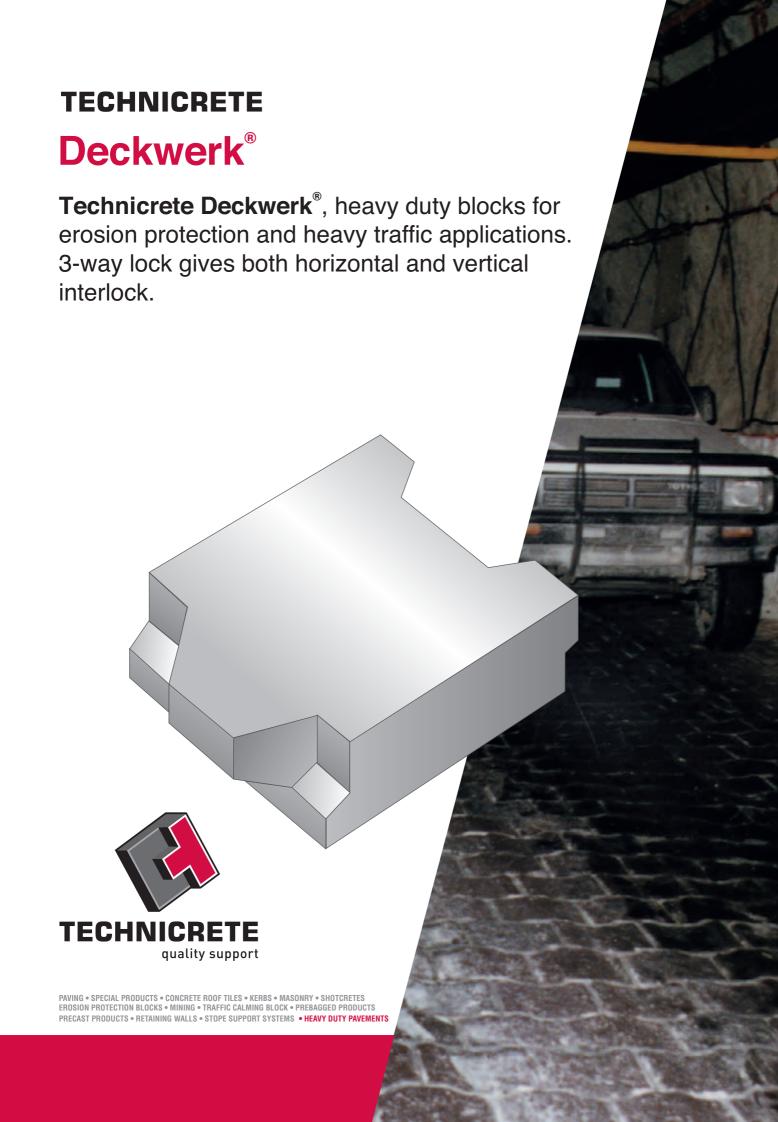

## **Deckwerk** heavy duty block with 3-way interlock

Technicrete Deckwerk® heavy duty blocks for erosion protection and heavy traffic applications. 3-way lock gives both horizontal and vertical interlock.

Advantages of mechanical interlocking blocks: Maintains integrity with surrounding blocks / any ground settlements will not dislodge an individual block / resists uplift forces when used in channels or in sludge drying areas / security against uplift by non authorized persons is greatly improved / load transfer is direct from block to block and not via the jointing sand alone, jointing sand is less susceptible to blow out or wash out / added resistance to uplift on steep slopes.

## Colours shown on front may vary from the true colour due to the printing process.

| Applications                                                                                                                               | No. of blocks per m <sup>2</sup> at nominal size | Colours available                                | Special features                     | Size<br>Length x Width<br>Thickness |
|--------------------------------------------------------------------------------------------------------------------------------------------|--------------------------------------------------|--------------------------------------------------|--------------------------------------|-------------------------------------|
| Flexible concrete linings Storm water channels & canals Spillways & chutes Extra heavy duty pavements Settling ponds & sludge drying areas | 17                                               | Standard Grey<br>Coloured products<br>on request | Horizontal and<br>vertical interlock | 240mm x 240mm x 100mm               |