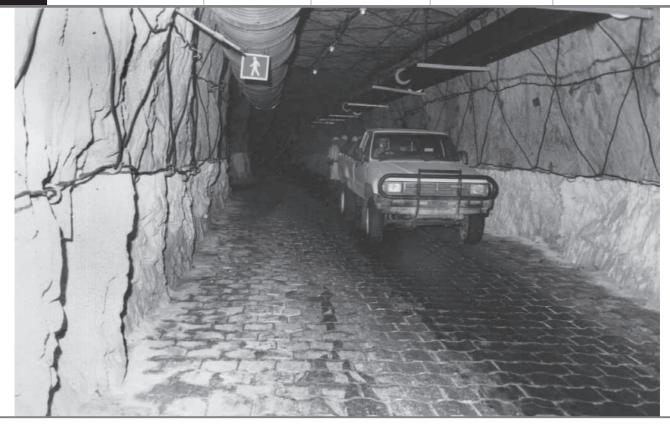

## **Deckwerk** heavy duty block with 3-way interlock

Technicrete Deckwerk® heavy duty blocks for erosion protection and heavy traffic applications. 3-way lock gives both horizontal and vertical interlock.

Advantages of mechanical interlocking blocks: Maintains integrity with surrounding blocks / any ground settlements will not dislodge an individual block / resists uplift forces when used in channels or in sludge drying areas / security against uplift by non authorized persons is greatly improved / load transfer is direct from block to block and not via the jointing sand alone, jointing sand is less susceptible to blow out or wash out / added resistance to uplift on steep slopes.

## Colours shown on front may vary from the true colour due to the printing process.

| Applications                                                                                                                               | No. of blocks per m <sup>2</sup> at nominal size | Colours available                                | Special features                     | Size<br>Length x Width<br>Thickness |
|--------------------------------------------------------------------------------------------------------------------------------------------|--------------------------------------------------|--------------------------------------------------|--------------------------------------|-------------------------------------|
| Flexible concrete linings Storm water channels & canals Spillways & chutes Extra heavy duty pavements Settling ponds & sludge drying areas | 17                                               | Standard Grey<br>Coloured products<br>on request | Horizontal and<br>vertical interlock | 240mm x 240mm x 100mm               |