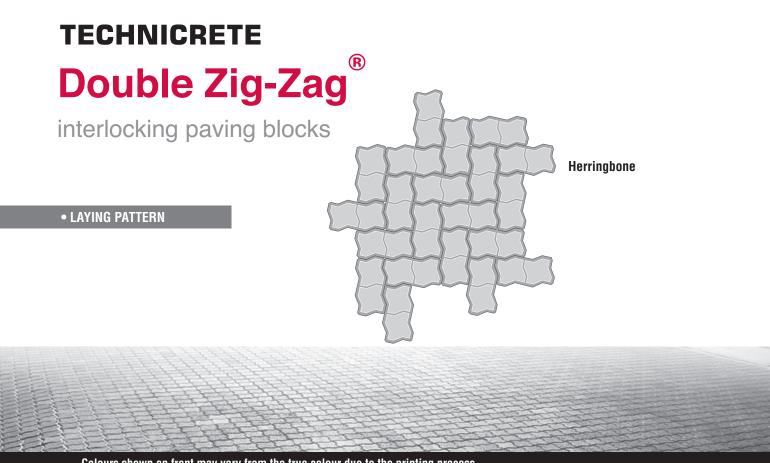

## TECHNICRETE Double Zig-Zag<sup>®</sup>

Achieving elegance with economy

**Technicrete Double Zig-Zag**<sup>®</sup> interlocking pavers form a continuous, hard wearing surface overlay, creating engineered elegance, which is aesthetically appealing and economical. The versatile **Technicrete Double Zig-Zag**<sup>®</sup> pavers are available in a variety of colours and ideally suited to the construction of heavy duty industrial areas, roadways, depots and other commercial applications.