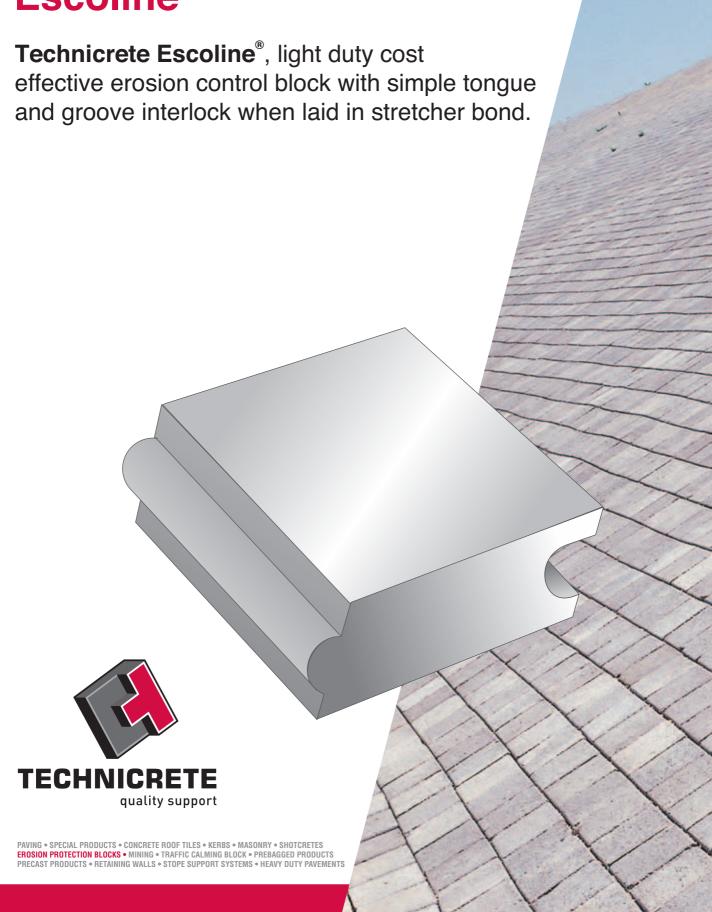

# Escoline Bight duty protection block

Technicrete Escoline® light duty cost effective erosion control block with simple tongue and groove interlock when laid in stretcher bond.

Conventional interlocking block paving has proved to be a superior surfacing in many applications. With the use of mechanical interlocking blocks, the scope of suitable applications is made even wider.

Advantages of mechanical interlocking blocks: Maintains integrity with surrounding blocks / Any ground settlements will not dislodge an individual block / Resists uplift forces when used in channels or in sludge drying areas / security against uplift by non authorized persons is greatly improved / load transfer is direct from block to block and not via the jointing sand alone, jointing sand is less susceptible to blow out or wash out / added resistance to uplift on steep slopes.