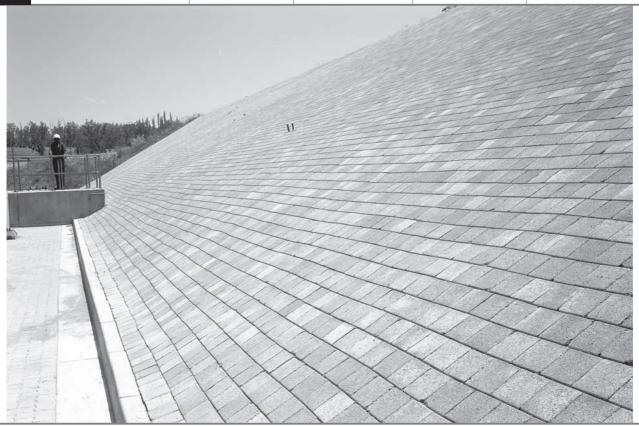

# Escoline Bight duty protection block

Technicrete Escoline® light duty cost effective erosion control block with simple tongue and groove interlock when laid in stretcher bond.

Conventional interlocking block paving has proved to be a superior surfacing in many applications. With the use of mechanical interlocking blocks, the scope of suitable applications is made even wider.

### Colours shown on front may vary from the true colour due to the printing process.

| Applications                                                                                                              | No. of blocks per m <sup>2</sup> at nominal size | Colours available                                | Special features  | Size<br>Length x Width<br>Thickness |
|---------------------------------------------------------------------------------------------------------------------------|--------------------------------------------------|--------------------------------------------------|-------------------|-------------------------------------|
| Embankment & bridge abutments<br>Small storm water channels<br>Linings to earth ponds<br>Not suitable for traffic loading | 51                                               | Standard Grey<br>Coloured products<br>on request | Tongue and groove | 140mm x 140mm x 60mm                |