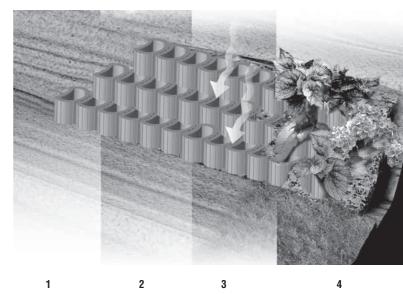

#### • LAYING DETAIL

#### Florawall installation

- 1 Excavate, and prepare a level foundation of earth, gravel or concrete as required. Stepped foundations will have 250mm high steps. Compacted earth foundations are usually sufficient for structures not higher than 1,5m.
- 2 Using a string line & spirit level, ensure that the first row of units is precisely aligned and are level with each other. If using a concrete foundation, a thin layer of mortar placed beneath each unit, will create accurate levelling of the lowest row.
- 3 Granular backfill should be placed behind each successive tier of blocks, and a fertile mixture (lightly tamped) used to fill each unit. Compact the fill behind the blocks to the required density. Angles can be obtained by stepping back the units as required and curves can be formed by turning the units as they are stacked.
- 4 Flora can be planted within each block to create an aesethic face to this highly effective retaining structure, particularly deeprooted plants.