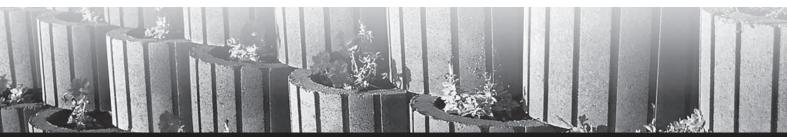

# Florawall garden blocks

#### Florawall installation

- 1 Excavate, and prepare a level foundation of earth, gravel or concrete as required. Stepped foundations will have 250mm high steps. Compacted earth foundations are usually sufficient for structures not higher than 1,5m.
- 2 Using a string line & spirit level, ensure that the first row of units is precisely aligned and are level with each other. If using a concrete foundation, a thin layer of mortar placed beneath each unit, will create accurate levelling of the lowest row.
- 3 Granular backfill should be placed behind each successive tier of blocks, and a fertile mixture (lightly tamped) used to fill each unit. Compact the fill behind the blocks to the required density. Angles can be obtained by stepping back the units as required and curves can be formed by turning the units as they are stacked.
- 4 Flora can be planted within each block to create an aesethic face to this highly effective retaining structure, particularly deeprooted plants.