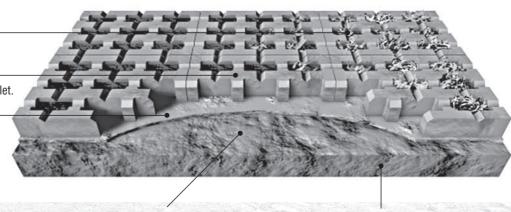

### • LAYING DETAIL

Openings topsoiled and grassed prior to trafficking

Block hand compacted into bedding sand using a rubber mallet.

River sand bedding (recommend 10mm to 15mm thick)

Surface of layer works to standard specifications SABS 1200 MJ. (max. 10mm in 3m)

Earthworks designed to suit traffic loading