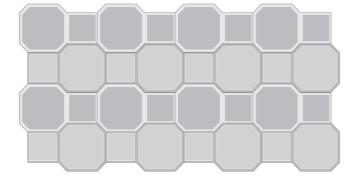

### • LAYING PATTERN

Colours shown on front may vary from the true colour due to the printing process.

|  | General<br>Application                                                                                          | Thickness<br>Available (mm)                     | Length X<br>Width (mm) | No. Blocks<br>p/m <sup>2</sup> | Colours available                                     |
|--|-----------------------------------------------------------------------------------------------------------------|-------------------------------------------------|------------------------|--------------------------------|-------------------------------------------------------|
|  | Domestic driveways, municipal<br>parking areas, pedestrian<br>pavements, pathways<br>& commercial developments. | <b>60mm</b> (Non bevel<br>available on request) | 230 X 140mm            | 39                             | Autumn,<br>Terracotta,<br>Grey, Plum,<br>Slate & Tan. |
|  | Petrol station forecourts,<br>industrial and factory roads,<br>suburban streets etc.                            | 80mm                                            | 230 X 140mm            | 39                             | Autumn,<br>Terracotta,<br>Grey, Plum,<br>Slate & Tan. |