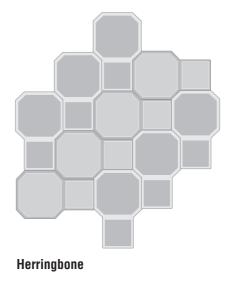

### • LAYING PATTERN

Colours shown on front may vary from the true colour due to the printing process.

|  | General<br>Application                                                                                          | Thickness<br>Available (mm)                     | Length X<br>Width (mm) | No. Blocks<br>p/m <sup>2</sup> | Colours available                                     |
|--|-----------------------------------------------------------------------------------------------------------------|-------------------------------------------------|------------------------|--------------------------------|-------------------------------------------------------|
|  | Domestic driveways, municipal<br>parking areas, pedestrian<br>pavements, pathways<br>& commercial developments. | <b>60mm</b> (Non bevel<br>available on request) | 230 X 140mm            | 39                             | Autumn,<br>Terracotta,<br>Grey, Plum,<br>Slate & Tan. |
|  | Petrol station forecourts,<br>industrial and factory roads,<br>suburban streets etc.                            | 80mm                                            | 230 X 140mm            | 39                             | Autumn,<br>Terracotta,<br>Grey, Plum,<br>Slate & Tan. |