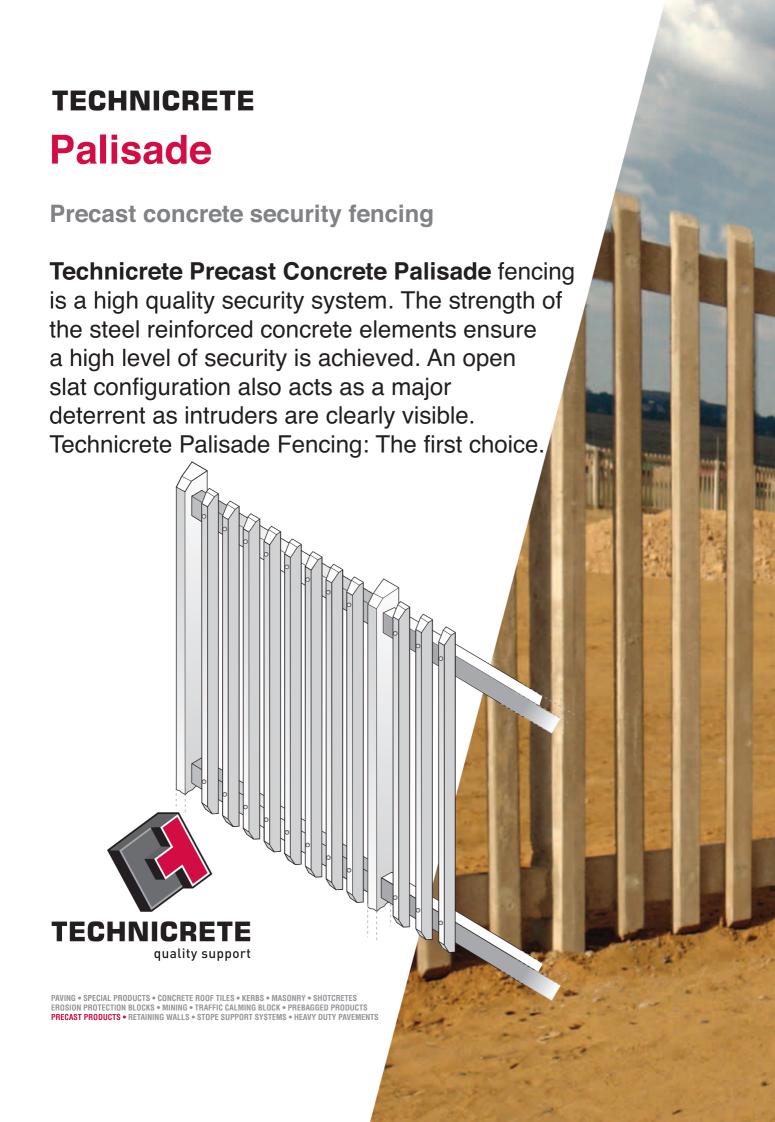

## **TECHNICRETE**

| 0 |
|---|
|   |

| Description | Standard<br>Measurements (mm) | Reinforcing          | Standard Fence height<br>& Panel widths |  |
|-------------|-------------------------------|----------------------|-----------------------------------------|--|
| Post        | 3000x140 / 80x230             | 4x4,5mm ø Mild Steel | Fence: 2.4m                             |  |
| Beams       | 1940x150 / 140x65             | 4x4,5mm ø Mild Steel | Panel: 2.0m                             |  |
| Pales       | 2370x95 / 80x60               | 3x4,5mm ø Mild Steel |                                         |  |

8 upright between posts