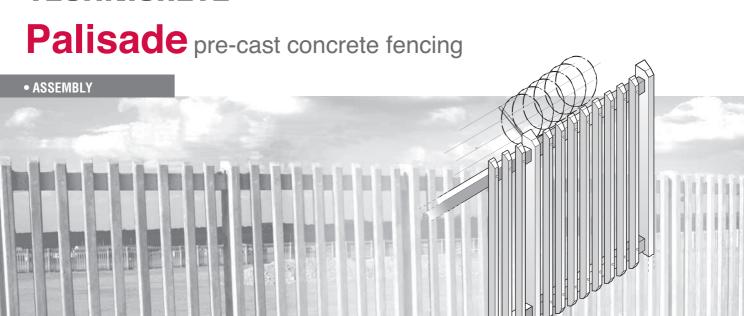

## Palisade Fence Erection:

- Excavate all the holes for the posts at 2000mm intervals (center to center. Each hole must have the following dimensions: 400mm long x 400mm wide and 600mm deep.
- Place the end post plumb in the centre of the hole with the slots tapering down towards the base and the slots in the line of the fence, and fill the hole with concrete, ensuring that the post stays vertical while the concrete cures.
- Place the second post loose in the second hole.
- Place the bottom beam (1940mm long) in the lower slot of the first post and the lower slot of the second post.
- Place the second post plumb in the center of the second hole and fill the hole with concrete, ensuring that the post stays vertical while the concrete cures.
- Continue with items 3, 4 and 5 until all posts have been placed.
- Starting at the first two posts place the top beam in the upper slots in the posts, continuing until all top beams have been placed.
- Fix the pales to the beams with bolt, washer and nut, starting at the top beam, using M10-125mm bolts.