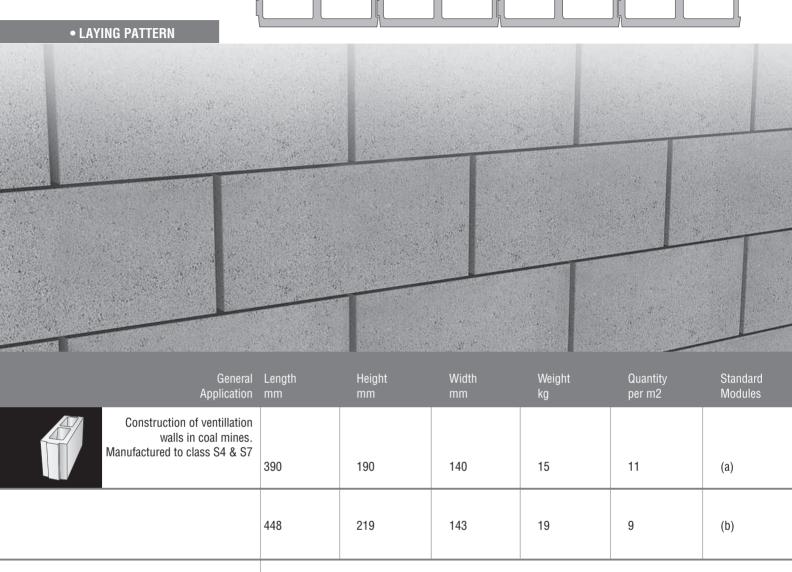

## **TECHNICRETE**

Ventablock® interlocking strength, great usability

Please note: In addition to meeting all SABS 1215 (1984) requirements, Ventablock has a maximum air permeability: 1.5 litres/sec at 500 Pa.