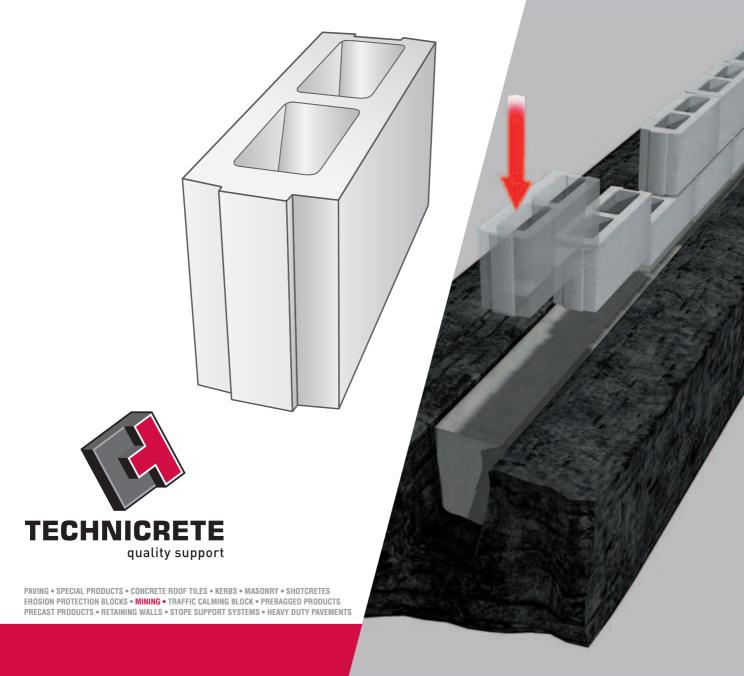

# **Ventablock®**

Standing up to the standards of your mine!

**Technicrete Ventablock**<sup>®</sup>, with interlocking ease of use and stability, this lightweight block complies to the most stringent permeability standards. As a result, **Technicrete Ventablock**<sup>®</sup> ensures the air gets to the workface and has been used as far as 25km from the shaft.

## **TECHNICRETE**

Ventablock® interlocking strength, great usability

Please note: In addition to meeting all SABS 1215 (1984) requirements, Ventablock has a maximum air permeability: 1.5 litres/sec at 500 Pa.