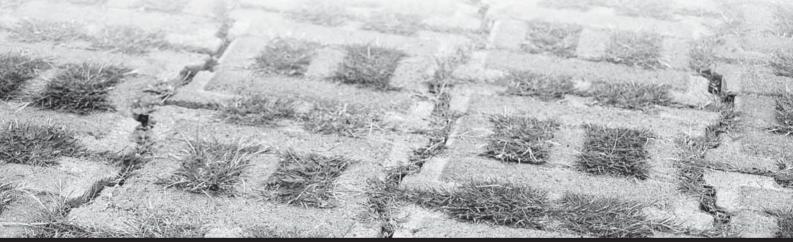

## **TECHNICRETE**

# Armorflex HLP engineered hard lawn paving

### • LAYING DETAIL



standard specifications SABS 1200 M.J. (max. 10mm in 3m)

Earthworks designed to suit traffic loading



#### Colours shown on front may vary from the true colour due to the printing process.

| General                                                                              | Thickness | Length/   | No. Blocks       | Block Mass       | Colours   |
|--------------------------------------------------------------------------------------|-----------|-----------|------------------|------------------|-----------|
| Application                                                                          | Available | Width     | p/m <sup>2</sup> | p/m <sup>2</sup> | available |
| Driveways, roadways,<br>parking areas,<br>embankment & light<br>duty erosion control | 90mm      | 340 x 294 | 11               | 13.3kg<br>ave.   |           |

Technicrete reserves the right to change or amend the con