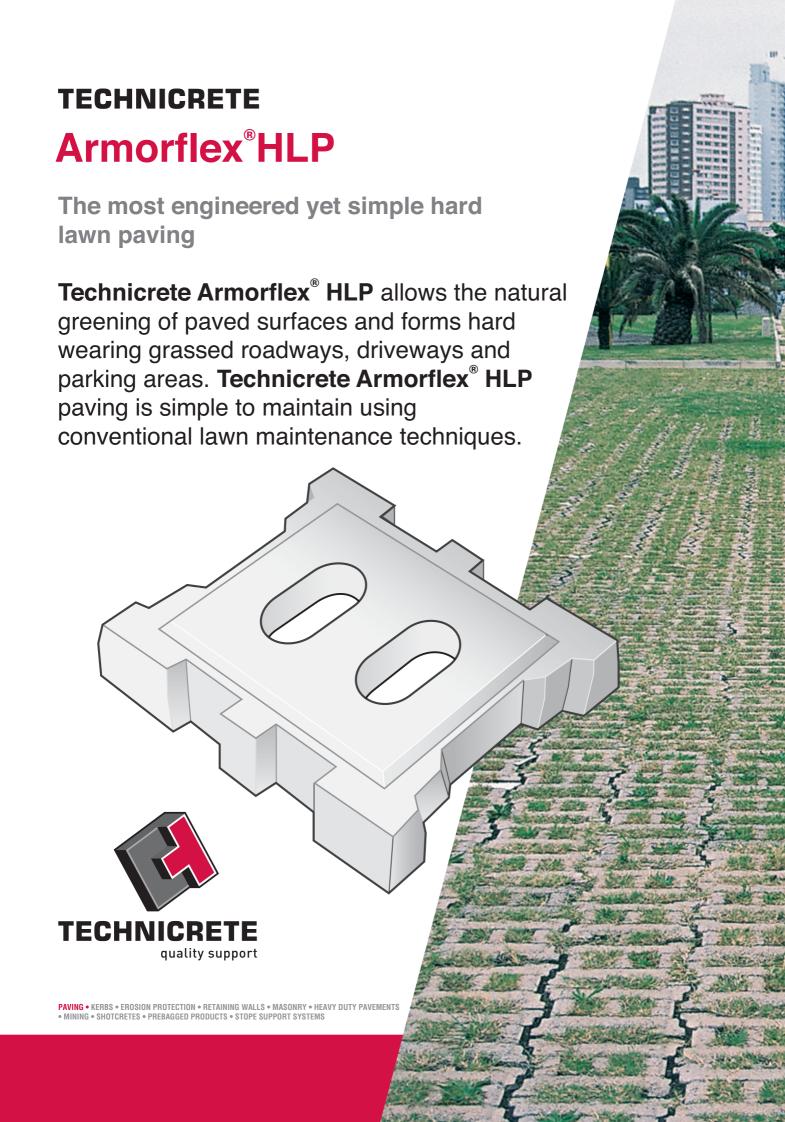

## **TECHNICRETE**

# Armorflex HLP engineered hard lawn paving

### • LAYING DETAIL



standard specifications SABS 1200 M.J. (max. 10mm in 3m)

Earthworks designed to suit traffic loading



#### Colours shown on front may vary from the true colour due to the printing process.

| General                                                                              | Thickness | Length/   | No. Blocks       | Block Mass       | Colours   |
|--------------------------------------------------------------------------------------|-----------|-----------|------------------|------------------|-----------|
| Application                                                                          | Available | Width     | p/m <sup>2</sup> | p/m <sup>2</sup> | available |
| Driveways, roadways,<br>pa