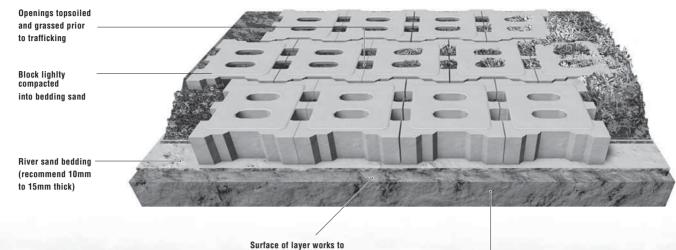

### • LAYING DETAIL

standard specifications SABS 1200 M.J. (max. 10mm in 3m)

Earthworks designed to suit traffic loading