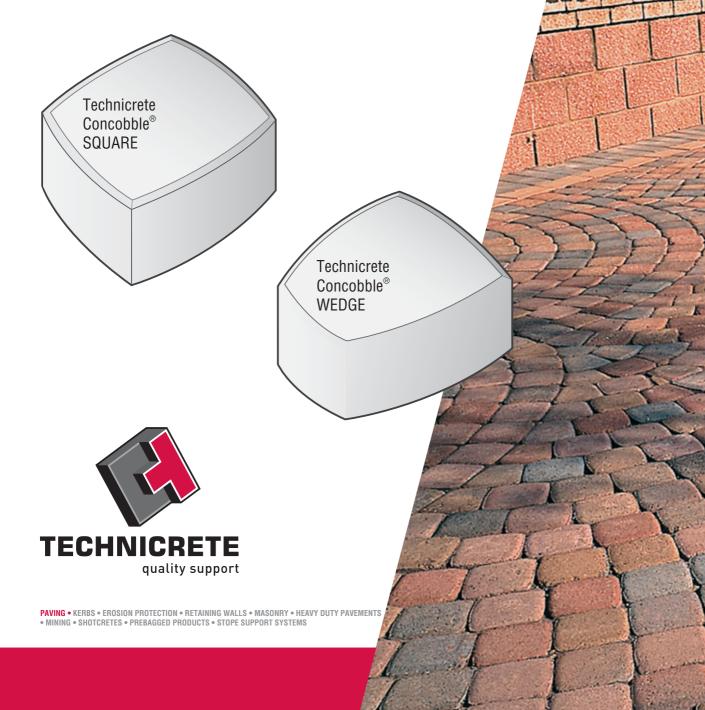

## TECHNICRETE Concobble®

Exclusivity with aesthetic appeal

**Technicrete Concobble**<sup>®</sup>, an innovative and exclusive paver. A modern replica of cobble stone. Available in square and wedge shapes and in a variety of colours.

Colours shown on front may vary from the true colour due to the printing process.

| Wedge  | General<br>Application                                                                                          | Thickness<br>Available    | Length/<br>Width | No. Blocks<br>p/m² | Colours<br>available                                  |
|--------|-----------------------------------------------------------------------------------------------------------------|---------------------------|------------------|--------------------|-------------------------------------------------------|
|        | Domestic driveways, municipal<br>parking areas, pedestrian<br>pavements, pathways<br>& commercial developments. | 55mm                      | 116 x 112/67     | 92                 | Autumn,<br>Terracotta,<br>Grey, Plum,<br>Slate & Tan. |
|        |                                                                                                                 | 60mm (on<br>request only) | 116 x 112/67     | 92                 | Autumn,<br>Terracotta,<br>Grey, Plum,<br>Slate & Tan. |
| Square |                                                                                                                 |                           |                  |                    |                                                       |
|        | Domestic driveways, municipal<br>parking areas, pedestrian<br>pavements, pathways<br>& commercial developments. | 55mm                      | 116 x 116        | 74                 | Autumn,<br>Terracotta,<br>Grey, Plum,<br>Slate & Tan. |
|        | se note the bedding and jointing                                                                                | 60mm (on<br>request only) | 116 x 116        | 74                 | Autumn,<br>Terracotta,<br>Grey, Plum,<br>Slate & Tan. |