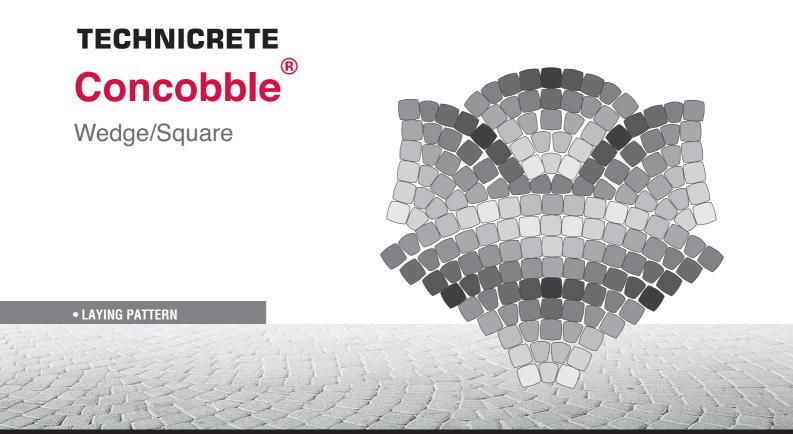

## TECHNICRETE Concobble®

Exclusivity with aesthetic appeal

**Technicrete Concobble**<sup>®</sup>, an innovative and exclusive paver. A modern replica of cobble stone. Available in square and wedge shapes and in a variety of colours.