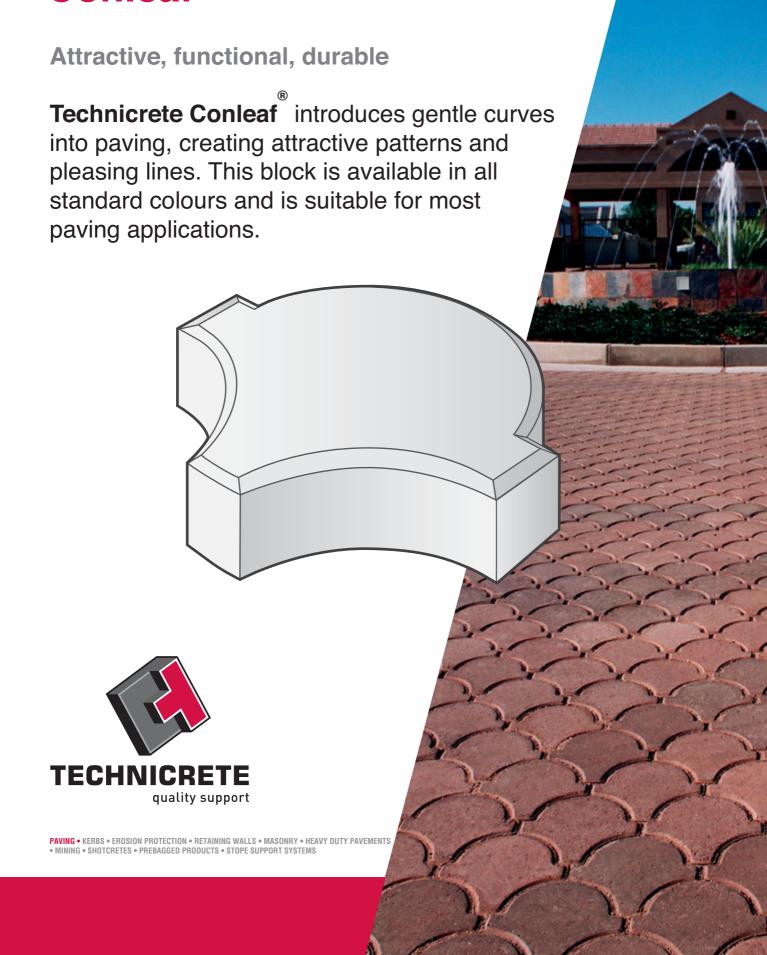

## **TECHNICRETE**

# **Conleaf®**



# **TECHNICRETE**





### LAYING PATTERN



#### Colours shown on front may vary from the true colour due to the printing process.

#### **TECHNICAL SPECIFICATIONS**

| General<br>Application                                                                                 | Thickness<br>Available    | Length/<br>Wid | No. Blocks<br>p/m <sup>2</sup> | Colours<br>available                                  |
|--------------------------------------------------------------------------------------------------------|---------------------------|----------------|--------------------------------|-------------------------------------------------------|
| Domestic driveways, municipal parking areas, pedestrian pavements, pathways & commercial developments. | 55mm                      | 200 x 200