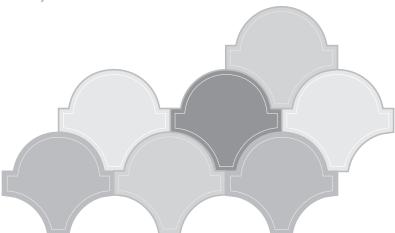

## **TECHNICRETE**

# **Conleaf®**



# **TECHNICRETE**





### LAYING PATTERN



#### Colours shown on front may vary from the true colour due to the printing process.

#### **TECHNICAL SPECIFICATIONS**

| General<br>Application                                                                                 | Thickness<br>Available    | Length/<br>Wid | No. Blocks<br>p/m <sup>2</sup> | Colours<br>available                                  |
|--------------------------------------------------------------------------------------------------------|---------------------------|----------------|--------------------------------|-------------------------------------------------------|
| Domestic driveways, municipal parking areas, pedestrian pavements, pathways & commercial developments. | 55mm                      | 200 x 200      | 42