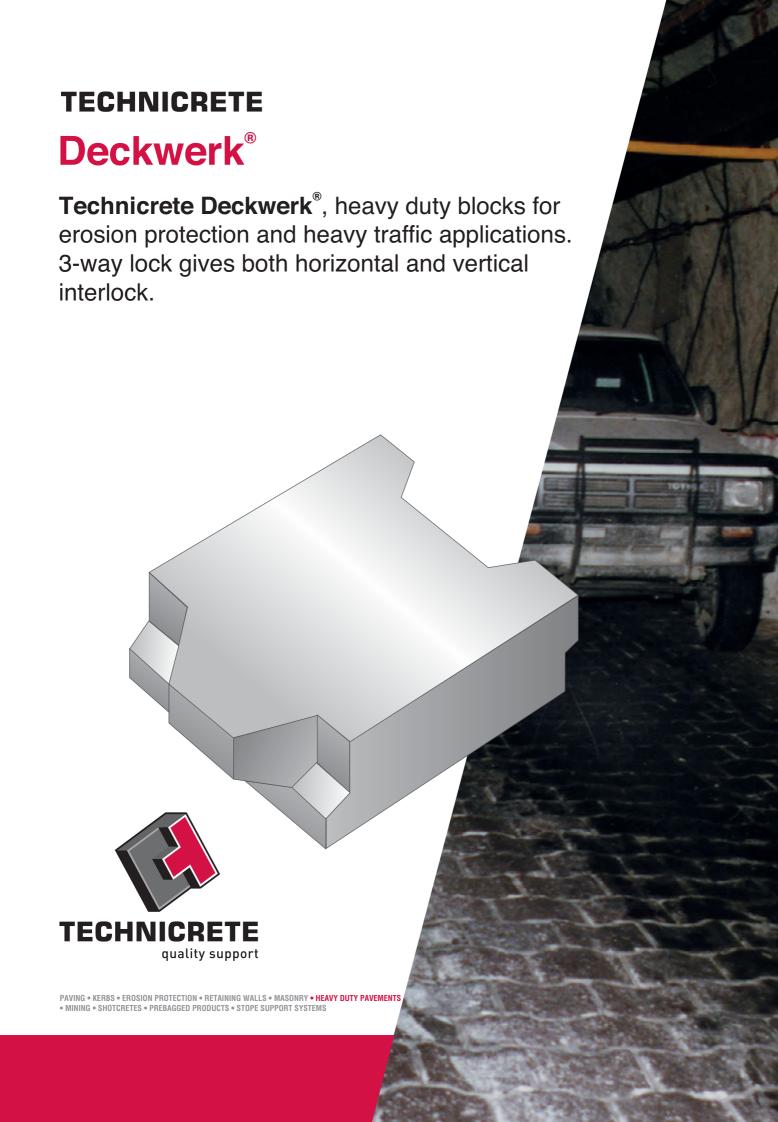

## **Deckwerk** heavy duty block with 3-way interlock

Technicrete Deckwerk® heavy duty blocks for erosion protection and heavy traffic applications. 3-way lock gives both horizontal and vertical interlock.

Advantages of mechanical interlocking blocks: Maintains integrity with surrounding blocks / any ground settlements will not dislodge an individual block / resists uplift forces when used in channels or in sludge drying areas / security against uplift by non authorized persons is greatly improved / load transfer is direct from block to block and not via the jointing sand alone, jointing sand is less susceptible to blow out or wash out / added resistance to uplift on steep slopes.