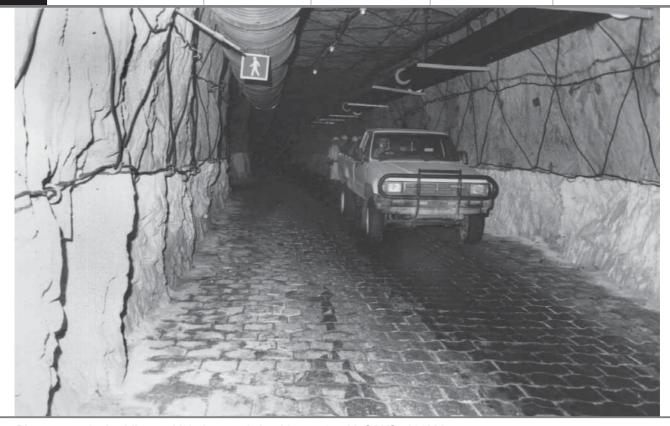

## **Deckwerk** heavy duty block with 3-way interlock

Technicrete Deckwerk® heavy duty blocks for erosion protection and heavy traffic applications. 3-way lock gives both horizontal and vertical interlock.

Advantages of mechanical interlocking blocks: Maintains integrity with surrounding blocks / any ground settlements will not dislodge an individual block / resists uplift forces when used in channels or in sludge drying areas / security against uplift by non authorized persons is greatly improved / load transfer is direct from block to block and not via the jointing sand alone, jointing sand is less susceptible to blow out or wash out / added resistance to uplift on steep slopes.