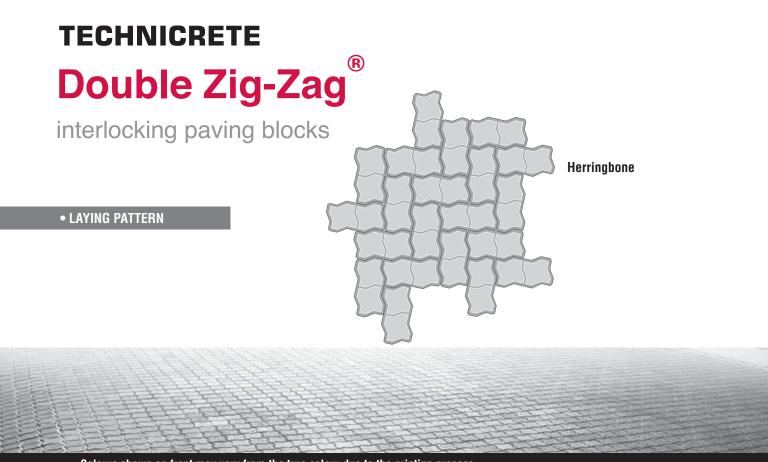

## TECHNICRETE Double Zig-Zag<sup>®</sup>

Achieving elegance with economy

**Technicrete Double Zig-Zag**<sup>®</sup> interlocking pavers form a continuous, hard wearing surface overlay, creating engineered elegance, which is aesthetically appealing and economical. The versatile **Technicrete Double Zig-Zag**<sup>®</sup> pavers are available in a variety of colours and ideally suited to the construction of heavy duty industrial areas, roadways, depots and other commercial applications.