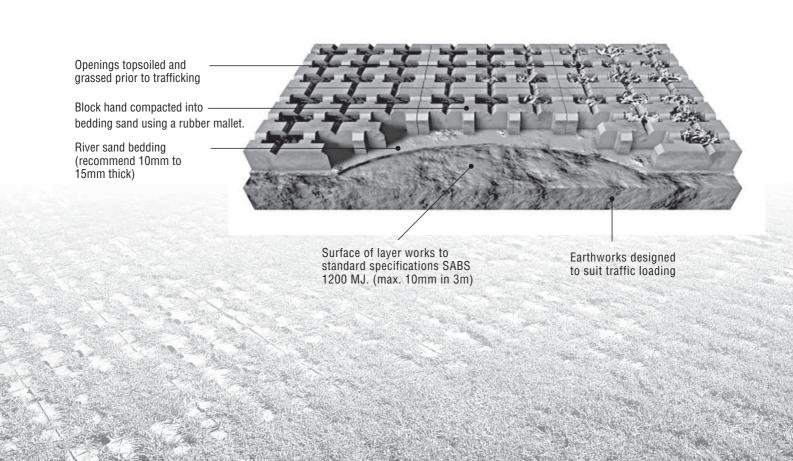

#### • LAYING DETAIL

Colours shown on front may vary from the true colour due to the printing process.

| General                                                                                                              | Thickness             | Length/                             | No. Blocks           | Block Mass              | Colours   |
|----------------------------------------------------------------------------------------------------------------------|-----------------------|-------------------------------------|----------------------|-------------------------|-----------|
| Application                                                                                                          | Available             | Width                               | p/m²                 | p/m <sup>2</sup>        | available |
| Driveways, roadways,<br>striproads, pathways and<br>parking areas. Embankment<br>& light duty erosion<br>protection. | 100mm<br>95mm<br>90mm | 600 x 400<br>600 x 400<br>600 x 400 | 4.17<br>4.17<br>4.17 | 137kg<br>130kg<br>123kg |           |