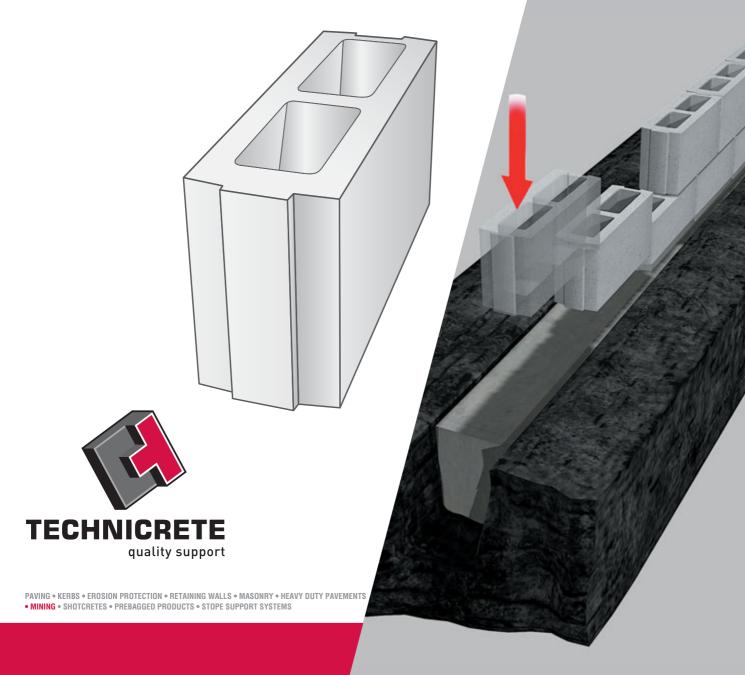

# **Ventablock®**

Standing up to the standards of your mine!

**Technicrete Ventablock**<sup>®</sup>, with interlocking ease of use and stability, this lightweight block complies to the most stringent permeability standards. As a result, **Technicrete Ventablock**<sup>®</sup> ensures the air gets to the workface and has been used as far as 25km from the shaft.

### **TECHNICRETE**

Ventablock® interlocking strength, great usability

Please note: In addition to meeting all SABS 1215 (1984) requirements, Ventablock has a maximum air permeability: 1.5 litres/sec at 500 Pa.