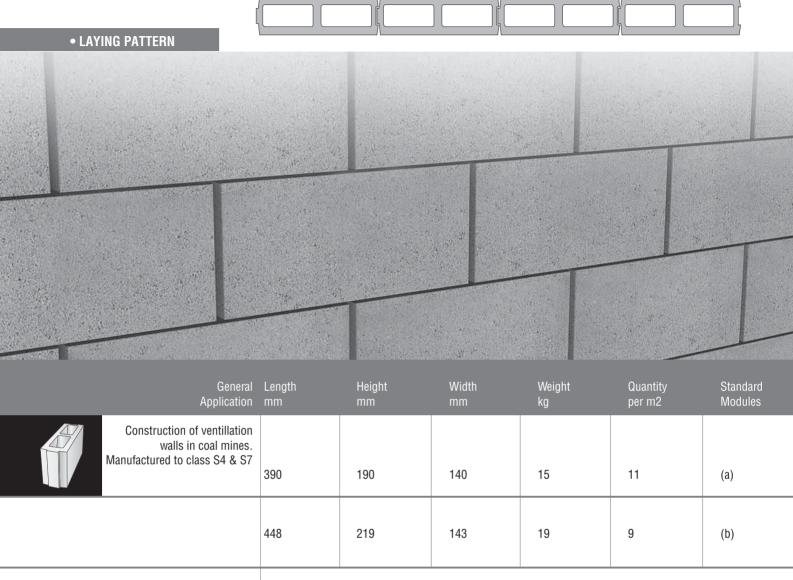

### **TECHNICRETE**

Ventablock® interlocking strength, great usability

Please note: In addition to meeting all SABS 1215 (1984) requirements, Ventablock has a maximum air permeability: 1.5 litres/sec at 500 Pa.