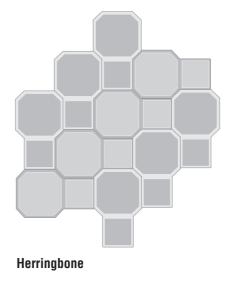

#### • LAYING PATTERN

Colours shown on front may vary from the true colour due to the printing process.

|  | General<br>Application                                                                                          | Thickness<br>Available (mm)                     | Length X<br>Width (mm) | No. Blocks<br>p/m <sup>2</sup> | Colours available                                     |
|--|-----------------------------------------------------------------------------------------------------------------|-------------------------------------------------|------------------------|--------------------------------|-------------------------------------------------------|
|  | Domestic driveways, municipal<br>parking areas, pedestrian<br>pavements, pathways<br>& commercial developments. | <b>60mm</b> (Non bevel<br>available on request) | 230 X 140mm            | 38                             | Autumn,<br>Terracotta,<br>Grey, Plum,<br>Slate & Tan. |
|  | Petrol station forecourts,<br>industrial and factory roads,<br>suburban streets etc.                            | 80mm                                            | 230 X 140mm            | 38                             | Autumn,<br>Terracotta,<br>Grey, Plum,<br>Slate & Tan. |